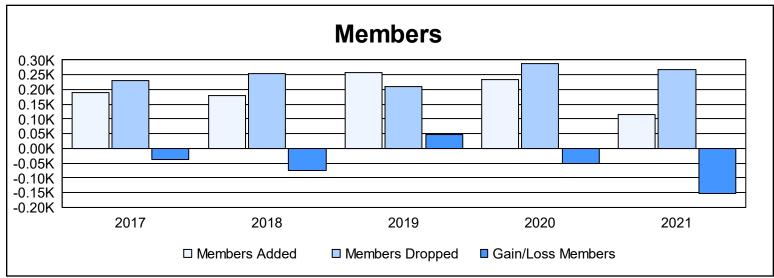

District 118 U As of June 2021 Cumulative

| Year      | New<br>Clubs | Dropped<br>Clubs | Gain/<br>Loss<br>Clubs | New<br>Members | Charter<br>Members | Reinstate<br>Members | Transfer<br>Members | Total<br>Member<br>Added | Total<br>Members<br>Dropped | Gain/<br>Loss<br>Members |
|-----------|--------------|------------------|------------------------|----------------|--------------------|----------------------|---------------------|--------------------------|-----------------------------|--------------------------|
| 2016-2017 | 2            | 0                | 2                      | 126            | 54                 | 6                    | 5                   | 191                      | 229                         | -38                      |
| 2017-2018 | 0            | 0                | 0                      | 134            | 12                 | 13                   | 20                  | 179                      | 255                         | -76                      |
| 2018-2019 | 3            | 4                | -1                     | 167            | 71                 | 5                    | 15                  | 258                      | 211                         | 47                       |
| 2019-2020 | 2            | 3                | -1                     | 157            | 61                 | 12                   | 5                   | 235                      | 287                         | -52                      |
| 2020-2021 | 1            | 7                | -6                     | 67             | 37                 | 6                    | 6                   | 116                      | 268                         | -152                     |
| Average   | 2            | 3                | -1                     | 130            | 47                 | 8                    | 10                  | 196                      | 250                         | -54                      |