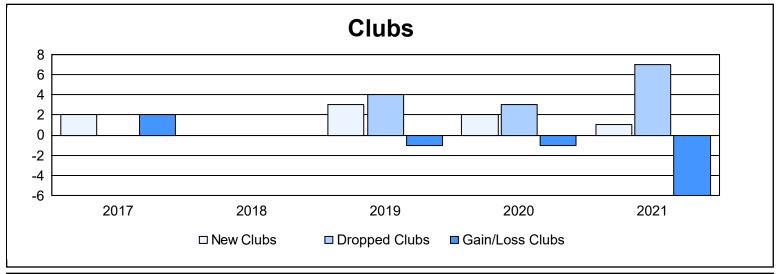

District 118 U As of June 2021 Cumulative

| Year      | New<br>Clubs | Dropped<br>Clubs | Gain/<br>Loss<br>Clubs | New<br>Members | Charter<br>Members | Reinstate<br>Members | Transfer<br>Members | Total<br>Member<br>Added | Total<br>Members<br>Dropped | Gain/<br>Loss<br>Members |
|-----------|--------------|------------------|------------------------|----------------|--------------------|----------------------|---------------------|--------------------------|-----------------------------|--------------------------|
| 2016-2017 | 2            | 0                | 2                      | 126            | 54                 | 6                    | 5                   | 191                      | 229                         | -38                      |
| 2017-2018 | 0            | 0                | 0                      | 134            | 12                 | 13                   | 20                  | 179                      | 255                         | -76                      |
| 2018-2019 | 3            | 4                | -1                     | 167            | 71                 | 5                    | 15                  | 258                      | 211                         | 47                       |
| 2019-2020 | 2            | 3                | -1                     | 157            | 61                 | 12                   | 5                   | 235                      | 287                         | -52                      |
| 2020-2021 | 1            | 7                | -6                     | 67             | 37                 | 6                    | 6                   | 116                      | 268                         | -152                     |
| Average   | 2            | 3                | -1                     | 130            | 47                 | 8                    | 10                  | 196                      | 250                         | -54                      |